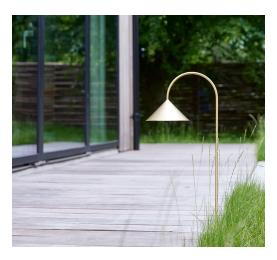

## Designed by Thomas Albertsen

Grasp Garden Spear is designed for both indoor and outdoor use, featuring two captivating colour choices, brass and black. These options add a visually appealing touch to garden areas, providing a warm yet unmistakable Danish twist to any outdoor setting.

#### Use

Suitable for indoor and outdoor use