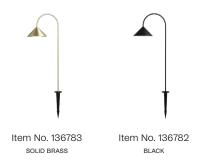

## Designed by Thomas Albertsen

Grasp Garden Spear is designed for both indoor and outdoor use, featuring two captivating colour choices, brass and black. These options add a visually appealing touch to garden areas, providing a warm yet unmistakable Danish twist to any outdoor setting.